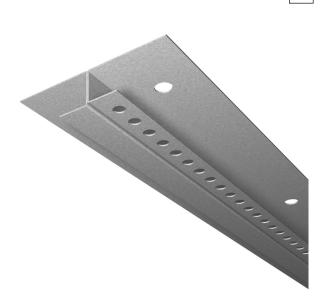

## SNL

Seamless embedding of LED strips in the wall or ceiling. Calculated for standard plasterboard (13 mm). Length: 2 meters. Choose a light opening from 20 - 80 mm.

| Technical data       |                                   |
|----------------------|-----------------------------------|
| Product ID           | B_PE1032                          |
| Exterior color       | Aluminium                         |
| Surface protection   | Galvanic/electrolytic zinc plated |
| Material quality     | Other                             |
| Material             | Steel                             |
| Installation         |                                   |
| Slit width           | 14 mm                             |
| Length               | 2000 mm                           |
| Height               | 15 mm                             |
| Type of installation | Recessed                          |
| Model                | Singular profile                  |
| Material thickness   | 1.4 mm                            |
| Type of perforation  | None                              |
| Profile shape        | Other                             |
|                      | logistics data                    |
| Imported by          | The Light Group                   |
| Imported by          | The Light Group                   |