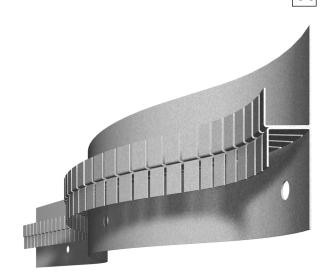

## **SNL FLEX**

Seamless embedding of LED strips in the wall or ceiling for curved solutions. Calculated for standard plasterboard (13 mm). Length: 2 meters. Choose a light opening from 20 - 80 mm.

|                      | Technical data                    |
|----------------------|-----------------------------------|
| Product ID           | B_PE1042                          |
| Exterior color       | Aluminium                         |
| Surface protection   | Galvanic/electrolytic zinc plated |
| Material quality     | Other                             |
| Material             | Aluminium                         |
| Installation         |                                   |
| Slit width           | 14 mm                             |
| Length               | 2000 mm                           |
| Type of installation | Recessed                          |
| Model                | Singular profile                  |
| Material thickness   | 1.4 mm                            |
| Type of perforation  | None                              |
| Profile shape        | Other                             |
|                      | logistics data                    |
| Imported by          | The Light Group                   |