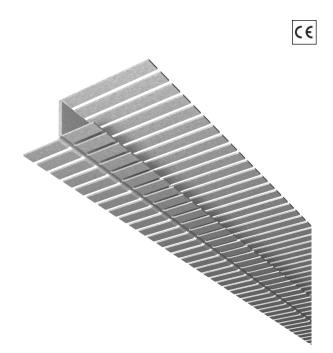

## ADP FLEX

Recessed indirect light for curved solutions. This profile is free of reflection surface and is used against finished surfaces.

|                      | Technical data                    |
|----------------------|-----------------------------------|
| Product ID           | PE1010                            |
| Exterior color       | Aluminium                         |
| Surface protection   | Galvanic/electrolytic zinc plated |
| Material quality     | Other                             |
| Material             | Aluminium                         |
| Installation         |                                   |
| Slit width           | 14 mm                             |
| Length               | 2000 mm                           |
| Height               | 16 mm                             |
| Width                | 60 mm                             |
| Type of installation | Recessed                          |
| Model                | Singular profile                  |
| Material thickness   | 1.4 mm                            |
| Type of perforation  | None                              |
| Profile shape        | Other                             |
|                      | logistics data                    |
| Imported by          | The Light Group                   |
|                      |                                   |