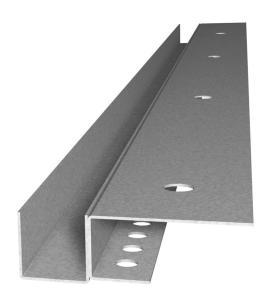

## DSL

Recessed indirect light. This profile is free of reflection surface and is used against finished surfaces.

|                     | Technical data                    |
|---------------------|-----------------------------------|
| Product ID          | PE1090                            |
| Exterior color      | Aluminium                         |
| Surface protection  | Galvanic/electrolytic zinc plated |
| Material quality    | Other                             |
| Material            | Aluminium                         |
| Installation        |                                   |
| Slit width          | 14 mm                             |
| Length              | 2000 mm                           |
| Height              | 15 mm                             |
| Model               | Singular profile                  |
| Type of perforation | None                              |
| Profile shape       | Other                             |
|                     | logistics data                    |
| Imported by         | The Light Group                   |
|                     |                                   |