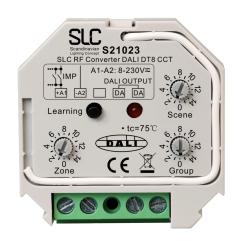

## SLC RF/AC-PUSHDIM TO DALI DT8 TW CONVERTER

RF for DALI Group and Scene Controller. Controlled by RF wall panel / remote control and converts the signal to DALI bus. Programmed for 1 DALI group or as broadcast. For Tunable White light sources.

| Technical data                            |                      |
|-------------------------------------------|----------------------|
| Product ID                                | S21023               |
| Number of DALI-address                    | 1                    |
| DALI-bus power consumption                | 8 mA                 |
| Exterior color                            | White                |
| Operating temperature                     | 0°C ~ +40°C °C       |
| Protection class                          | II                   |
| Housing                                   | Plastic housing      |
| Degree of protection (IP)                 | IP20                 |
| Suitable for constant current             | Yes                  |
| Suitable for constant voltage             | Yes                  |
| Dimming 0-10 V                            | No                   |
| Dimming 1-10 V                            | No                   |
| Dimming DALI                              | Yes                  |
| Dimming DMX                               | No                   |
| Dimming potentiometer (integrated)        | No                   |
| Dimming LineSwitch                        | No                   |
| Dimming manufacturer's proprietary system | No                   |
| Dimming mains voltage modulation          | No                   |
| Dimming phase cut-off                     | No                   |
| Dimming phase cut-on                      | No                   |
| Dimming programmable                      | No                   |
| Dimming RF                                | Yes                  |
| Dimming Sine Wave Reduction               | No                   |
| Dimming Touch and Dim                     | No                   |
| Dimming Zigbee                            | No                   |
| Dimming with push-button                  | Yes                  |
| No dim function                           | No                   |
| Dimming DSI                               | No                   |
| Dimming interface                         | AC-Push              |
| Input                                     |                      |
| Electrical connection (Input)             | L`N screw connection |
| Installation                              |                      |