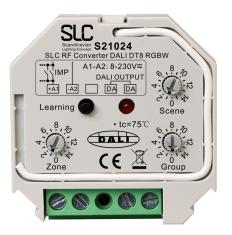

## SLC RF/AC-PUSHDIM TO DALI DT8 RGB/RGBW CONVERTER

RF for DALI Group and Scene Controller. Controls RF wall panel / remote control and converter signal to DALI bus

| Technical data                            |                      |
|-------------------------------------------|----------------------|
| Product ID                                | S21024               |
| Number of DALI-address                    | 1                    |
| DALI-bus power consumption                | 8 mA                 |
| Exterior color                            | White                |
| Operating temperature                     | 0°C ~ +40°C °C       |
| Protection class                          | II                   |
| Housing                                   | Plastic housing      |
| Degree of protection (IP)                 | IP20                 |
| Dimming 0-10 V                            | No                   |
| Dimming 1-10 V                            | No                   |
| Dimming DALI                              | Yes                  |
| Dimming DMX                               | No                   |
| Dimming potentiometer (integrated)        | No                   |
| Dimming LineSwitch                        | No                   |
| Dimming manufacturer's proprietary system | No                   |
| Dimming mains voltage modulation          | No                   |
| Dimming phase cut-off                     | No                   |
| Dimming phase cut-on                      | No                   |
| Dimming programmable                      | No                   |
| Dimming RF                                | Yes                  |
| Dimming Sine Wave Reduction               | No                   |
| Dimming Touch and Dim                     | No                   |
| Dimming Zigbee                            | No                   |
| Dimming with push-button                  | Yes                  |
| No dim function                           | No                   |
| Dimming DSI                               | No                   |
| Dimming interface                         | PushDim              |
| Input                                     |                      |
| Electrical connection (Input)             | L`N screw connection |
| Installation                              |                      |
| Length                                    | 46 mm                |
| Height                                    | 20.5 mm              |