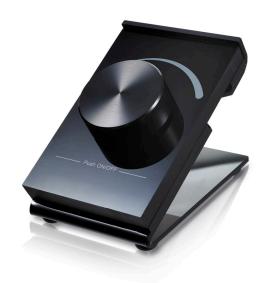

## SLC MONO REMOTE CONTROL RF TABLE MODEL

RF table panel / remote control for controlling Mono White LED panels / LED strips.

| Technical data                       |                               |
|--------------------------------------|-------------------------------|
| Product ID                           | S50002                        |
| Colour                               | Black                         |
| Halogen free                         | No                            |
| Surface protection                   | Other                         |
| Signal transmission                  | Radio frequency (RF)          |
| Number of channels                   | 1                             |
| Transmission range                   | 30                            |
| With remote control                  | Yes                           |
| Wall-mounted transmitter             | No                            |
| Suitable for switch                  | Yes                           |
| Suitable for dimmer                  | Yes                           |
| Suitable for movement sensor         | No                            |
| Material quality                     | Other                         |
| Material                             | Plastic                       |
| Suitable for venetian shutter switch | No                            |
| Transparent                          | No                            |
| Surface finishing                    | Glossy                        |
| Window transmitter                   | No                            |
| Suitable for indication element      | No                            |
| Dimming interface                    | RF (Radio Frequency) 869,5MHz |
| Installation                         |                               |
| Height                               | 96 mm                         |
| Length                               | 74 mm                         |
| Width                                | 65 mm                         |
| Mounting method                      | Other                         |
| logistics data                       |                               |
| Brand                                | SLC                           |
| Imported by                          | The Light Group               |