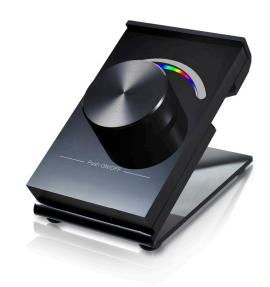

## SLC RGB REMOTE CONTROL RF TABLE MODEL

RF table panel / remote control for control of RGB LED panels / LED strips.

| Technical data                       |                               |
|--------------------------------------|-------------------------------|
| Product ID                           | S50011                        |
| Colour                               | Black                         |
| Halogen free                         | No                            |
| Surface protection                   | Other                         |
| Signal transmission                  | Radio frequency (RF)          |
| Number of channels                   | 1                             |
| Transmission range                   | 30                            |
| With remote control                  | Yes                           |
| Wall-mounted transmitter             | No                            |
| Suitable for switch                  | Yes                           |
| Suitable for dimmer                  | Yes                           |
| Suitable for movement sensor         | No                            |
| Material quality                     | Other                         |
| Material                             | Plastic                       |
| Suitable for venetian shutter switch | No                            |
| Transparent                          | No                            |
| Surface finishing                    | Glossy                        |
| Window transmitter                   | No                            |
| Suitable for indication element      | No                            |
| Dimming interface                    | RF (Radio Frequency) 869,5MHz |
| Installation                         |                               |
| Height                               | 96 mm                         |
| Length                               | 74 mm                         |
| Width                                | 65 mm                         |
| Mounting method                      | Other                         |
| logistics data                       |                               |
| Brand                                | SLC                           |
|                                      |                               |