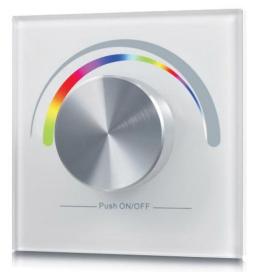

## SLC RGB WALL REMOTE RF POTMETER 1 ZONE

RGB wall panel for dimming 1 zone. Double-tap the wheel to control colour /dimming.

| Technical data                       |                               |
|--------------------------------------|-------------------------------|
| Product ID                           | S50012                        |
| Colour                               | White                         |
| Halogen free                         | No                            |
| Surface protection                   | Other                         |
| Signal transmission                  | Radio frequency (RF)          |
| Number of channels                   | 4                             |
| Transmission range                   | 30                            |
| With remote control                  | Yes                           |
| Wall-mounted transmitter             | Yes                           |
| Suitable for switch                  | Yes                           |
| Suitable for dimmer                  | Yes                           |
| Suitable for movement sensor         | No                            |
| Material quality                     | Other                         |
| Material                             | Glass                         |
| Suitable for venetian shutter switch | No                            |
| Transparent                          | No                            |
| Surface finishing                    | Glossy                        |
| Window transmitter                   | No                            |
| Suitable for indication element      | No                            |
| Dimming interface                    | RF (Radio Frequency) 869,5MHz |
| Installation                         |                               |
| Height                               | 86 mm                         |
| Length                               | 42 mm                         |
| Width                                | 86 mm                         |
| Mounting method                      | Other                         |
| logistics data                       |                               |
| Brand                                | SLC                           |
| Imported by                          | The Light Group               |