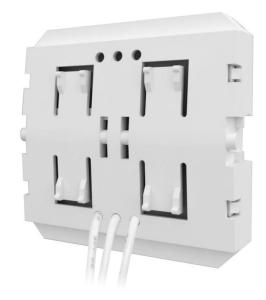

## **SLC BULT-IN REMOTE RF 1 ZONE**

For use with rocker switch. Single and double switch coupling, on  $\slash$  off, dimming up  $\slash$  down.

| Technical data                       |                               |
|--------------------------------------|-------------------------------|
| Product ID                           | S50019                        |
| Colour                               | White                         |
| Halogen free                         | No                            |
| Surface protection                   | Other                         |
| Signal transmission                  | Radio frequency (RF)          |
| Number of channels                   | 1                             |
| Transmission range                   | 30                            |
| With remote control                  | No                            |
| Wall-mounted transmitter             | Yes                           |
| Suitable for switch                  | Yes                           |
| Suitable for dimmer                  | Yes                           |
| Suitable for movement sensor         | No                            |
| Material quality                     | Other                         |
| Material                             | Plastic                       |
| Suitable for venetian shutter switch | No                            |
| Transparent                          | No                            |
| Surface finishing                    | Matt                          |
| Window transmitter                   | No                            |
| Suitable for indication element      | No                            |
| Dimming interface                    | RF (Radio Frequency) 869,5MHz |
| Installation                         |                               |
| Height                               | 96 mm                         |
| Length                               | 74 mm                         |
| Width                                | 65 mm                         |
| Mounting method                      | Flush-mounted                 |
| logistics data                       |                               |
| Brand                                | SLC                           |
| Imported by                          | The Light Group               |