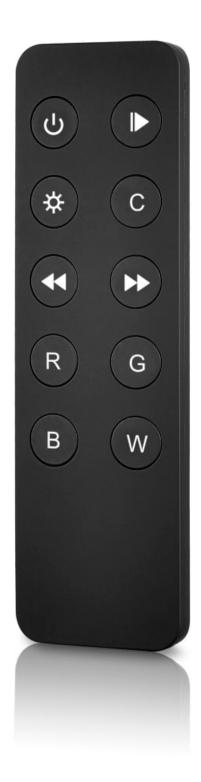

## **SLC REMOTE RF RGB/RGBW BLACK**

C€

RF remote control for controlling RGBW LED panels / LED strips. Brightness and light control with buttons.

| Technical data                       |                               |
|--------------------------------------|-------------------------------|
| Product ID                           | S50028                        |
| Colour                               | Black                         |
| Halogen free                         | No                            |
| Surface protection                   | Other                         |
| Signal transmission                  | Radio frequency (RF)          |
| Number of channels                   | 4                             |
| Transmission range                   | 30                            |
| With remote control                  | Yes                           |
| Wall-mounted transmitter             | No                            |
| Suitable for switch                  | Yes                           |
| Suitable for dimmer                  | Yes                           |
| Suitable for movement sensor         | No                            |
| Material quality                     | Other                         |
| Material                             | Plastic                       |
| Suitable for venetian shutter switch | No                            |
| Transparent                          | No                            |
| Surface finishing                    | Matt                          |
| Window transmitter                   | No                            |
| Suitable for indication element      | No                            |
| Dimming interface                    | RF (Radio Frequency) 869,5MHz |
| Installation                         |                               |
| Height                               | 136 mm                        |
| Length                               | 11 mm                         |
| Width                                | 39 mm                         |
| Mounting method                      | Other                         |
| logistics data                       |                               |
| Brand                                | SLC                           |
| Imported by                          | The Light Group               |