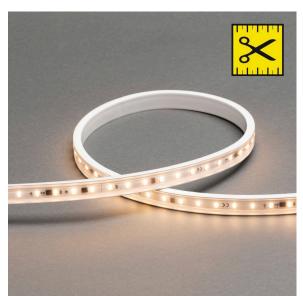

## LED STRIPS 230V 14W CUSTOM LENGTH

LED strip that connects directly to 230V and therefore does not need a driver. Time-saving and efficient solution. \*Sold to measure. When ordering, state the desired length: 167 mm intervals, 50m max length.

| Light technic                 |                                    |
|-------------------------------|------------------------------------|
| Product ID                    | B_SM17022                          |
| MacAdam (SDCM)                | 3                                  |
| Beam angle                    | 110                                |
| Colour rendering index CRI    | 80-89                              |
| Lamp type                     | LED not exchangeable               |
| Lamp power per meter          | 14 W/m                             |
| Number of nodes per meter     | 72 LED`s                           |
| Colour of light               | White                              |
| Technical data                |                                    |
| CE                            | Yes                                |
| IP class                      | IP65                               |
| LED-Strip length              | 1 m                                |
| Max length per connection:    | 50 meter m                         |
| Protection class              | II                                 |
| Type of control gear          | Not required                       |
| Degree of protection (IP)     | IP65                               |
| Lamp voltage                  | 230.0 - 230.0 V                    |
| Max. system power             | 700 W                              |
|                               | Input                              |
| Voltage type                  | AC                                 |
| Installation                  |                                    |
| Length of particular segments | 167 mm                             |
| Height/depth                  | 6.5 mm                             |
| Length                        | 167 mm                             |
| Width                         | 15 mm                              |
| Mounting method               | Surface mounting/recessed mounting |
| Model                         | Strip                              |
| Conductor cross section       | 0.75 mm2                           |
| Number of poles               | 2                                  |
| With protective cover         | Yes                                |
| With end piece                | Yes                                |
| Type of wiring                | Ending                             |