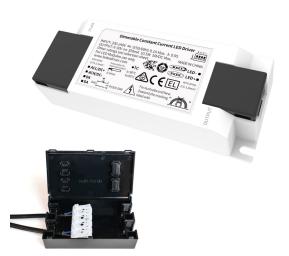

## SLC LED DRIVER DALI2 CC DIP100-350MA MAX 10.5W

Supports DALI-2 + PUSH dimming modeDIP-switch can realise 10-level current output control.Soft dimming and flicker-free at any brightnessUsing HPC patented technology, the current output between drivers is the same at any dimming level.

| Technical data                |                  |
|-------------------------------|------------------|
| Product ID                    | SLC1199          |
| Number of DALI-address        | 1                |
| CE                            | Yes              |
| Exterior color                | White            |
| Operating temperature         | -20°C ~ +45°C °C |
| Protection class              | II               |
| Housing                       | Plastic housing  |
| Degree of protection (IP)     | IP20             |
| Suitable for constant current | Yes              |
| Dimming DALI                  | Yes              |
| Input                         |                  |
| Power factor                  | 0.95             |
| Output                        |                  |
| Output voltage                | 6.0 - 42.0 V     |
| Output current                | 100.0 - 350.0 mA |
| Installation                  |                  |
| Length                        | 117 mm           |
| Height                        | 27 mm            |
| Width                         | 62 mm            |
| Model                         | Dynamic          |
| Suitable for outdoor use      | No               |
| logistics data                |                  |
| Imported by                   | The Light Group  |
| Brand                         | SLC              |